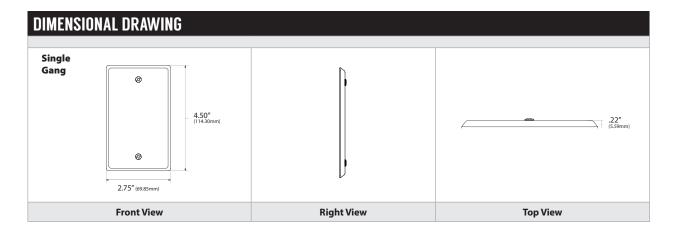

| PRODUCT SPECIFICATION | DNS                                                                                 |  |  |  |  |  |
|-----------------------|-------------------------------------------------------------------------------------|--|--|--|--|--|
|                       | Alarm LED: 15 mA @ 24 VDC                                                           |  |  |  |  |  |
| Power Requirements:   | Trouble LED: 15 mA @ 24 VDC                                                         |  |  |  |  |  |
|                       | Pilot LED: 15 mA @ 24 VDC                                                           |  |  |  |  |  |
|                       | Alarm Horn: 20 mA @ 24 VDC                                                          |  |  |  |  |  |
| Sound Pressure:       | Alarm Horn: 78 db @ 10ft                                                            |  |  |  |  |  |
| Wiring                | LEDs/Horn: 6" / 24 AWG pigtails                                                     |  |  |  |  |  |
|                       | Switches: 6" / 22 AWG pigtails                                                      |  |  |  |  |  |
| Product Dimensions:   | Single Gang Plate: (H) 4.50" (114.3 mm) x (W) 2.75" (69.85 mm)                      |  |  |  |  |  |
| Agency Approvals:     | UL Listed for use with ACI Products and Controls duct smoke detectors including all |  |  |  |  |  |
|                       | RW-Series, SM-Series, HS-Series and SL-Series duct smoke detectors                  |  |  |  |  |  |
|                       | UL URRQ, URRQ7.S7425                                                                |  |  |  |  |  |
|                       | CSFM 7300-1004:107                                                                  |  |  |  |  |  |
|                       | MEA 73-92-E VOL25                                                                   |  |  |  |  |  |