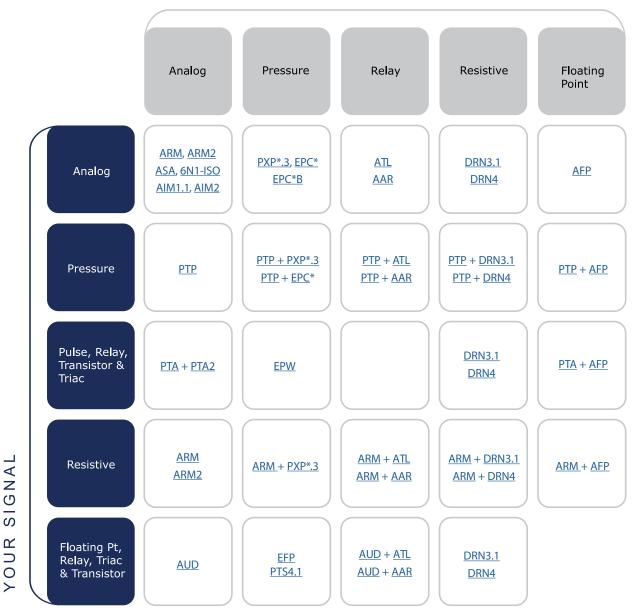

## INTERFACE

Interface devices convert one type of control signal to another saving time and money by extending the life of existing field devices. Please refer to the diagram on page 3 to select the ACI interface device for your application.

### MATRIX

Select your controller's signal output in the column on the left (Your Signal). Then, select the output required by the actuator or other device in the row across the top of the matrix (Signal Required). Some scenarios require two devices to reach the desired output and include a "+" between them. Please visit workaci.com for product datasheets.