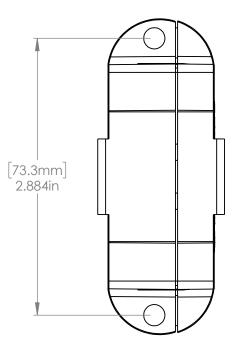

DIMENSIONS ARE IN INCHES TOLERANCES: (UNLESS NOTED) 3 PLACE DECIMAL = ±0.005 2 PLACE DECIMAL = ±0.015 1 PLACE DECIMAL = ±0.050 DIMENSIONS IN INCHES DRAWING NOT TO SCALE

PROPRIETARY AND CONFIDENTIAL

PROPRIETARY AND CONFIDENTIAL
THE INFORMATION CONTAINED IN THIS
DRAWING IS THE SOLE PROPERTY OF
AUTOMATION COMPONENTS INC. ANY
REPRODUCTION IN PART OR AS A WHOLE
WITHOUT THE WRITTEN PERMISSION OF
AUTOMATION COMPONENTS INC. IS
PROHIBITED.

## WORKWISE#:

DESCRIPTION: DEBURR AND BREAK SHARP EDGES

Command Relay

DWG. NO. M0000419 **REV** 

MATERIAL:

DATE: 7/25/2023 DRAWN BY: **MSC**  APPROVED BY: DSC

SCALE: 1:1

DO NOT SCALE DRAWING SHEET 1 OF 1