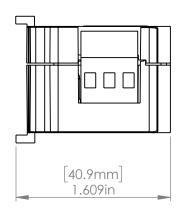

DIMENSIONS ARE IN INCHES TOLERANCES: (UNLESS NOTED) 3 PLACE DECIMAL = ±0.005 2 PLACE DECIMAL = ±0.015 1 PLACE DECIMAL = ±0.050 DIMENSIONS IN INCHES DRAWING NOT TO SCALE

PROPRIETARY AND CONFIDENTIAL

PROPRIETARY AND CONFIDENTIAL
THE INFORMATION CONTAINED IN THIS
DRAWING IS THE SOLE PROPERTY OF
AUTOMATION COMPONENTS INC. ANY
REPRODUCTION IN PART OR AS A WHOLE
WITHOUT THE WRITTEN PERMISSION OF
AUTOMATION COMPONENTS INC. IS
PROHIBITED.

## WORKWISE#:

DESCRIPTION: DEBURR AND BREAK SHARP EDGES

Command Relay

DWG. NO. M0000419 **REV** 

MATERIAL:

DATE: 7/25/2023 DRAWN BY: **MSC**  APPROVED BY: DSC

SCALE: 1:1

DO NOT SCALE DRAWING SHEET 1 OF 1