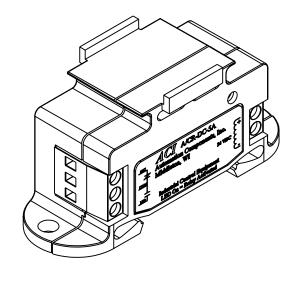

## WORKWISE#:

DESCRIPTION: DEBURR AND BREAK SHARP EDGES

Command Relay

DWG. NO. M0000419 **REV** 

MATERIAL:

DATE: 7/25/2023 DRAWN BY: **MSC**  APPROVED BY: DSC

SCALE: 1:1

DO NOT SCALE DRAWING SHEET 1 OF 1