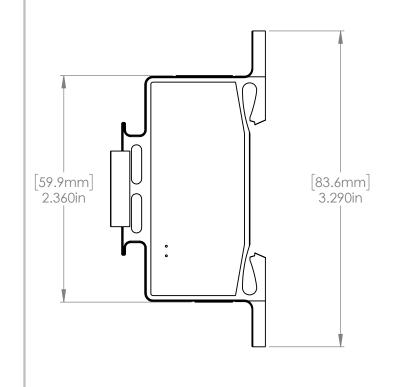

DIMENSIONS ARE IN INCHES TOLERANCES: (UNLESS NOTED) 3 PLACE DECIMAL = ±0.005 2 PLACE DECIMAL = ±0.015 1 PLACE DECIMAL = ±0.050 DIMENSIONS IN INCHES DRAWING NOT TO SCALE

PROPRIETARY AND CONFIDENTIAL

PROPRIETARY AND CONFIDENTIAL
THE INFORMATION CONTAINED IN THIS
DRAWING IS THE SOLE PROPERTY OF
AUTOMATION COMPONENTS INC. ANY
REPRODUCTION IN PART OR AS A WHOLE
WITHOUT THE WRITTEN PERMISSION OF
AUTOMATION COMPONENTS INC. IS
PROHIBITED.

## WORKWISE#:

DESCRIPTION: DEBURR AND BREAK SHARP EDGES

Command Relay

DWG. NO. M0000419 **REV** 

MATERIAL:

DATE: 7/25/2023 DRAWN BY: **MSC**  APPROVED BY: DSC

SCALE: 1:1

DO NOT SCALE DRAWING SHEET 1 OF 1