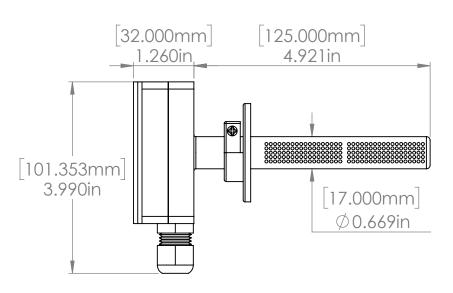

## WORRWISE#:

147637

| OC/ ILL |                                             |
|---------|---------------------------------------------|
| BREAK   | DESCRIPTION:                                |
|         | VOC-D, VOC Duct, No Display, No Relay, Duct |
|         | Mount, 4-20 mA and 0-10 VDC, Modbus RS-485  |