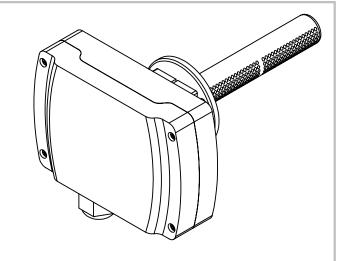

## WORRWISE#:

147637

| OC/ ILL |                                             |
|---------|---------------------------------------------|
| BREAK   | DESCRIPTION:                                |
|         | VOC-D, VOC Duct, No Display, No Relay, Duct |
|         | Mount, 4-20 mA and 0-10 VDC, Modbus RS-485  |