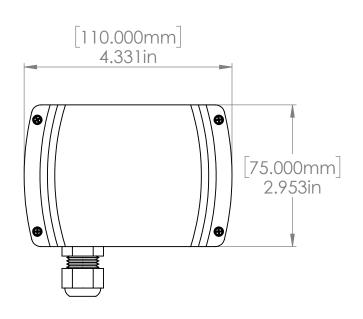

## WORRWISE#:

147637

| OC/ ILL |                                             |
|---------|---------------------------------------------|
| BREAK   | DESCRIPTION:                                |
|         | VOC-D, VOC Duct, No Display, No Relay, Duct |
|         | Mount, 4-20 mA and 0-10 VDC, Modbus RS-485  |