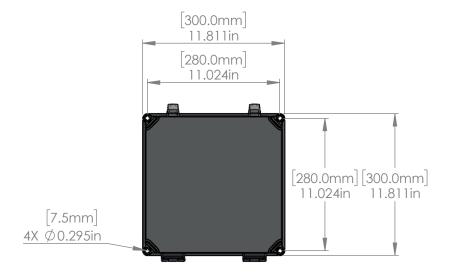

DIMENSIONS ARE IN INCHES TOLERANCES: (UNLESS NOTED) 3 PLACE DECIMAL = ±0.005 2 PLACE DECIMAL = ±0.015 1 PLACE DECIMAL = ±0.050 DIMENSIONS IN INCHES DRAWING NOT TO SCALE

PROPRIETARY AND CONFIDENTIAL
THE INFORMATION CONTAINED IN THIS
DRAWING IS THE SOLE PROPERTY OF
AUTOMATION COMPONENTS INC. ANY
EPERPODUCTION IN PART OR AS A WHOLE
WITHOUT THE WRITTEN PERMISSION OF
AUTOMATION COMPONENTS INC. IS
PROHIBITED.

| ACI |
|-----|
|     |

WORKWISE#:

| DEBURR AND BREAK |  |
|------------------|--|
| SHARP EDGES      |  |

| DESCRIPTION:           |
|------------------------|
| KW350-PC and KW1850-PC |

| DWG. | NO.      |  |
|------|----------|--|
|      | M0000729 |  |