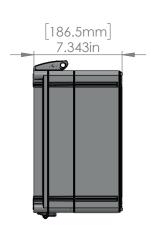

DIMENSIONS ARE IN INCHES TOLERANCES: (UNLESS NOTED) 3 PLACE DECIMAL = ±0.005 2 PLACE DECIMAL = ±0.015 1 PLACE DECIMAL = ±0.050 DIMENSIONS IN INCHES DRAWING NOT TO SCALE

PROPRIETARY AND CONFIDENTIAL
THE INFORMATION CONTAINED IN THIS
DRAWING IS THE SOLE PROPERTY OF
AUTOMATION COMPONENTS INC. ANY
EPERPODUCTION IN PART OR AS A WHOLE
WITHOUT THE WRITTEN PERMISSION OF
AUTOMATION COMPONENTS INC. IS
PROHIBITED.

| ACI |
|-----|
|     |

WORKWISE#:

| DEBURR AND BREAK |  |
|------------------|--|
| SHARP EDGES      |  |

| DESCRIPTION:           |
|------------------------|
| KW350-PC and KW1850-PC |

| DWG. | NO.      |  |
|------|----------|--|
|      | M0000729 |  |