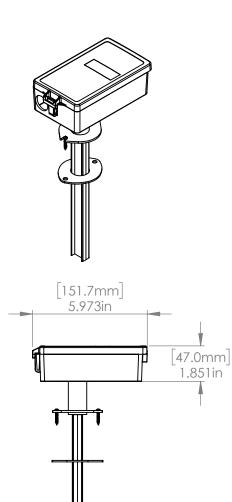

DIMENSIONS ARE IN INCHES TOLERANCES: (UNLESS NOTED) 3 PLACE DECIMAL = ±0.005 2 PLACE DECIMAL = ±0.015 1 PLACE DECIMAL = ±0.050 DIMENSIONS IN INCHES DRAWING NOT TO SCALE

PROPRIETARY AND CONFIDENTIAL
THE INFORMATION CONTAINED IN THIS
DRAWING IS THE SOLE PROPERTY OF
AUTOMATION COMPONENTS INC. ANY
REPRODUCTION IN PART OR AS A WHOLE
WITHOUT THE WRITTEN PERMISSION OF
AUTOMATION COMPONENTS INC. IS
PROHIBITED.

## WORKWISE#:

| DRAWING NOT TO SCALE |                   |           |              |            |                      |              |
|----------------------|-------------------|-----------|--------------|------------|----------------------|--------------|
| DEBURR AND BREAK     | DESCRIPTION:      |           |              | DWG. NO    | DWG. NO.             |              |
| SHARP EDGES          | CO2 DUCT ASSEMBLY |           |              | M0000586   |                      | 1            |
| MATERIAL:            | DATE:             | DRAWN BY: | APPROVED BY: | T '        |                      |              |
|                      | 8/4/2021          | RM        |              | SCALE: 1:5 | DO NOT SCALE DRAWING | SHEET 1 OF 1 |