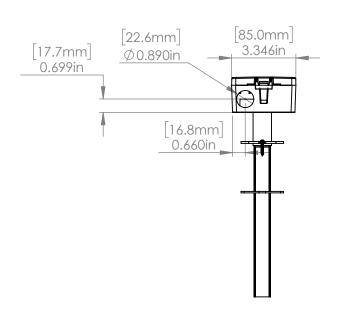

DIMENSIONS ARE IN INCHES TOLERANCES: (UNLESS NOTED) 3 PLACE DECIMAL = ±0.005 2 PLACE DECIMAL = ±0.015 1 PLACE DECIMAL = ±0.050 DIMENSIONS IN INCHES DRAWING NOT TO SCALE

PROPRIETARY AND CONFIDENTIAL
THE INFORMATION CONTAINED IN THIS
DRAWING IS THE SOLE PROPERTY OF
AUTOMATION COMPONENTS INC. ANY
REPRODUCTION IN PART OR AS A WHOLE
WITHOUT THE WRITTEN PERMISSION OF
AUTOMATION COMPONENTS INC. IS
PROHIBITED.

## WORKWISE#:

| DRAWING NOT TO SCALE |                   |           |              |            |                      |              |
|----------------------|-------------------|-----------|--------------|------------|----------------------|--------------|
| DEBURR AND BREAK     | DESCRIPTION:      |           |              | DWG. NO    | DWG. NO.             |              |
| SHARP EDGES          | CO2 DUCT ASSEMBLY |           |              | M0000586   |                      | 1            |
| MATERIAL:            | DATE:             | DRAWN BY: | APPROVED BY: | T '        |                      |              |
|                      | 8/4/2021          | RM        |              | SCALE: 1:5 | DO NOT SCALE DRAWING | SHEET 1 OF 1 |