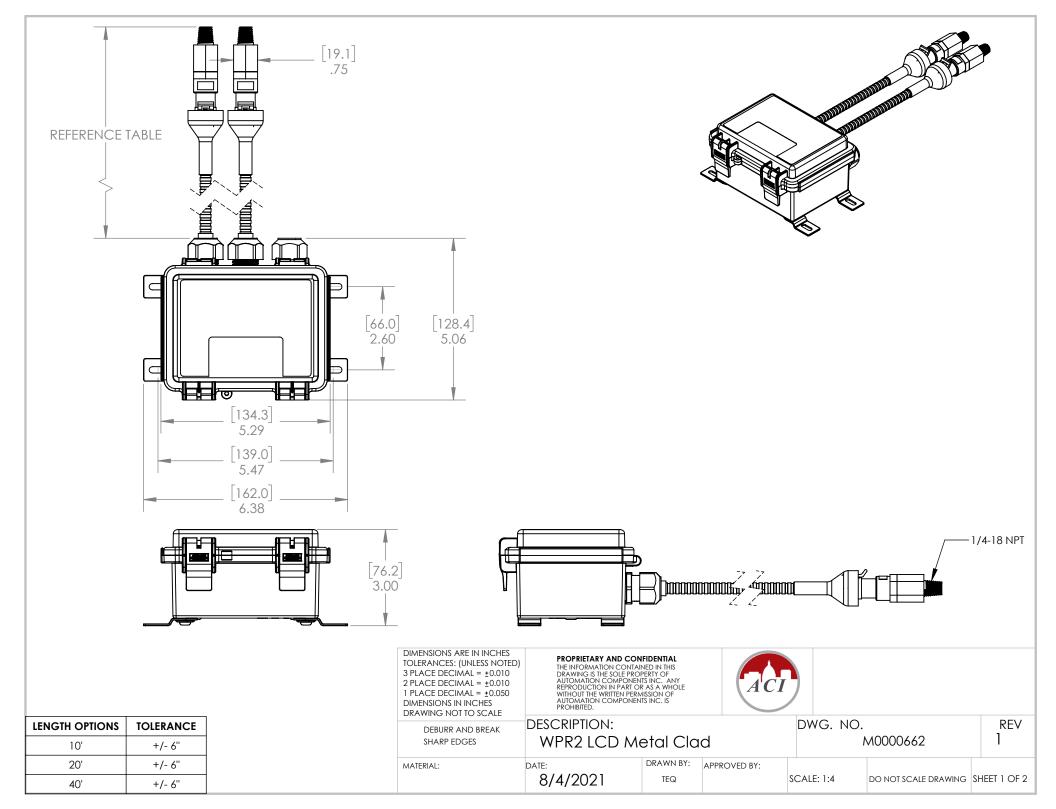

DIMENSIONS ARE IN INCHES TOLERANCES: (UNLESS NOTED) 3 PLACE DECIMAL = ±0.005 2 PLACE DECIMAL = ±0.015 1 PLACE DECIMAL = ±0.050 DIMENSIONS IN INCHES DRAWING NOT TO SCALE

> DEBURR AND BREAK SHARP EDGES

## ITEM NUMBER:

DESCRIPTION: WPR2 LCD Metal Clad DWG. NO. M0000662 **REV** 

MATERIAL:

DATE:

DRAWN BY: APPROVED BY:

SCALE: 1:4

DO NOT SCALE DRAWING SHEET 2 OF 2