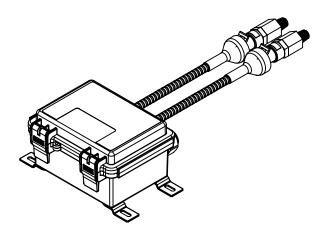

## ITEM NUMBER:

DESCRIPTION: WPR2 LCD Metal Clad DWG. NO. M0000662 **REV** 

MATERIAL:

DATE:

DRAWN BY: APPROVED BY:

SCALE: 1:4

DO NOT SCALE DRAWING SHEET 2 OF 2