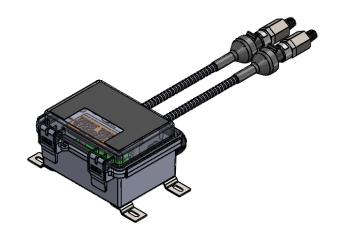

## ITEM NUMBER:

DESCRIPTION: WPR2 LCD Metal Clad DWG. NO. M0000662 **REV** 

MATERIAL:

DATE:

DRAWN BY: APPROVED BY:

SCALE: 1:4

DO NOT SCALE DRAWING SHEET 2 OF 2