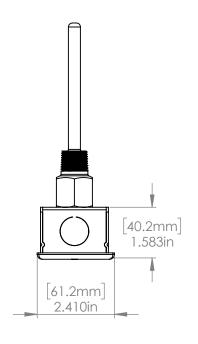

DIMENSIONS ARE IN INCHES TOLERANCES: (UNLESS NOTED) 3 PLACE DECIMAL = ±0.005 2 PLACE DECIMAL = ±0.015 1 PLACE DECIMAL = ±0.050 DIMENSIONS IN INCHES

PROPRIETARY AND CONFIDENTIAL
THE INFORMATION CONTAINED IN THIS
DRAWING IS THE SOLE PROPERTY OF
REPRODUCTION IN PART OF AS A WHOLE
WITHOUT THE WRITTEN PERMISSION OF
AUTOMATION COMPONENTS INC. IS
PROHIBITED.

## WORKWISE#:

| DRAWING NOT TO SCALE |                      |           |              |            |                      |              |
|----------------------|----------------------|-----------|--------------|------------|----------------------|--------------|
| DEBURR AND BREAK     | DESCRIPTION:         |           | DWG. NO.     |            | REV                  |              |
| SHARP EDGES          | GALVANIZED IMMERSION |           | M0000290     |            | 1                    |              |
| MATERIAL:            | DATE:                | DRAWN BY: | APPROVED BY: |            |                      |              |
| GALVANIZED STEEL     | 7/14/2021            | RM        |              | SCALE: 1:5 | DO NOT SCALE DRAWING | SHEET 1 OF 1 |