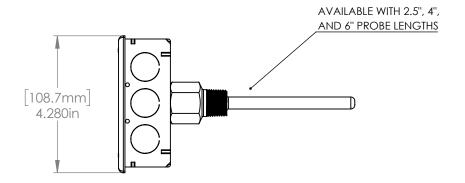

DIMENSIONS ARE IN INCHES TOLERANCES: (UNLESS NOTED) 3 PLACE DECIMAL = ±0.005 2 PLACE DECIMAL = ±0.015 1 PLACE DECIMAL = ±0.050 DIMENSIONS IN INCHES

PROPRIETARY AND CONFIDENTIAL
THE INFORMATION CONTAINED IN THIS
DRAWING IS THE SOLE PROPERTY OF
REPRODUCTION IN PART OF AS A WHOLE
WITHOUT THE WRITTEN PERMISSION OF
AUTOMATION COMPONENTS INC. IS
PROHIBITED.

## WORKWISE#:

| DRAWING NOT TO SCALE |                      |           |              |            |                      |              |
|----------------------|----------------------|-----------|--------------|------------|----------------------|--------------|
| DEBURR AND BREAK     | DESCRIPTION:         |           | DWG. NO.     |            | REV                  |              |
| SHARP EDGES          | GALVANIZED IMMERSION |           | M0000290     |            | 1                    |              |
| MATERIAL:            | DATE:                | DRAWN BY: | APPROVED BY: |            |                      |              |
| GALVANIZED STEEL     | 7/14/2021            | RM        |              | SCALE: 1:5 | DO NOT SCALE DRAWING | SHEET 1 OF 1 |