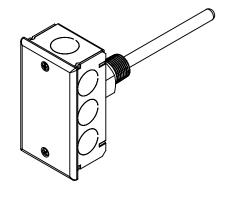

DIMENSIONS ARE IN INCHES TOLERANCES: (UNLESS NOTED) 3 PLACE DECIMAL = ±0.005 2 PLACE DECIMAL = ±0.015 1 PLACE DECIMAL = ±0.050 DIMENSIONS IN INCHES

PROPRIETARY AND CONFIDENTIAL
THE INFORMATION CONTAINED IN THIS
DRAWING IS THE SOLE PROPERTY OF
REPRODUCTION IN PART OF AS A WHOLE
WITHOUT THE WRITTEN PERMISSION OF
AUTOMATION COMPONENTS INC. IS
PROHIBITED.

## WORKWISE#:

| DRAWING NOT TO SCALE |                      |           |              |            |                      |              |
|----------------------|----------------------|-----------|--------------|------------|----------------------|--------------|
| DEBURR AND BREAK     | DESCRIPTION:         |           | DWG. NO.     |            | REV                  |              |
| SHARP EDGES          | GALVANIZED IMMERSION |           | M0000290     |            | 1                    |              |
| MATERIAL:            | DATE:                | DRAWN BY: | APPROVED BY: |            |                      |              |
| GALVANIZED STEEL     | 7/14/2021            | RM        |              | SCALE: 1:5 | DO NOT SCALE DRAWING | SHEET 1 OF 1 |