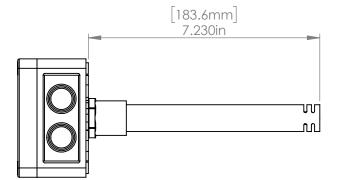

|  | DIMENSIONS ARE IN INCHES<br>TOLERANCES: (UNLESS NOTED)<br>3 PLACE DECIMAL = ±0.005<br>2 PLACE DECIMAL = ±0.015<br>1 PLACE DECIMAL = ±0.050<br>DIMENSIONS IN INCHES<br>DRAWING NOT TO SCALE | PROPRIETARY AND CONFIDENTIAL<br>THE INFORMATION CONTAINED IN THIS<br>DRAWING IS THE SOLE PROPRETY OF<br>AUTOMATION COMPONENTS INC. ANY<br>REPRODUCTION IN PART OR AS A WHOLE<br>WITHOUT THE WRITTEN PERMISSION OF<br>AUTOMATION COMPONENTS INC. IS<br>PROHIBITED. |           | Aci          | WOR        | KWISE#:              |              |
|--|--------------------------------------------------------------------------------------------------------------------------------------------------------------------------------------------|-------------------------------------------------------------------------------------------------------------------------------------------------------------------------------------------------------------------------------------------------------------------|-----------|--------------|------------|----------------------|--------------|
|  | SHARP EDGES                                                                                                                                                                                | DESCRIPTION:                                                                                                                                                                                                                                                      |           |              | DWG. N     | DWG. NO.             |              |
|  |                                                                                                                                                                                            | Duct RH-Temp Combo w/NEMA4 2                                                                                                                                                                                                                                      |           |              |            | M0000098             |              |
|  | MATERIAL:                                                                                                                                                                                  | Dang Box 2A A                                                                                                                                                                                                                                                     | DRAWN BY: | APPROVED BY: |            |                      |              |
|  |                                                                                                                                                                                            | 7/21/2021                                                                                                                                                                                                                                                         | RM        |              | SCALE: 1:5 | DO NOT SCALE DRAWING | Sheet 1 of 1 |