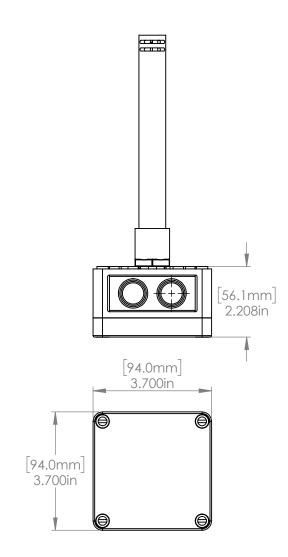

|  | DIMENSIONS ARE IN INCHES<br>TOLERANCES: (UNLESS NOTED)<br>3 PLACE DECIMAL = ±0.005<br>2 PLACE DECIMAL = ±0.015<br>1 PLACE DECIMAL = ±0.050<br>DIMENSIONS IN INCHES<br>DRAWING NOT TO SCALE | PROPRIETARY AND CONFIDENTIAL<br>THE INFORMATION CONTAINED IN THIS<br>DRAWING IS THE SOLE PROPRETY OF<br>AUTOMATION COMPONENTS INC. ANY<br>REPRODUCTION IN PART OR AS A WHOLE<br>WITHOUT THE WRITTEN PERMISSION OF<br>AUTOMATION COMPONENTS INC. IS<br>PROHIBITED. |           | Aci          | WOR        | KWISE#:              |              |
|--|--------------------------------------------------------------------------------------------------------------------------------------------------------------------------------------------|-------------------------------------------------------------------------------------------------------------------------------------------------------------------------------------------------------------------------------------------------------------------|-----------|--------------|------------|----------------------|--------------|
|  | SHARP EDGES                                                                                                                                                                                | DESCRIPTION:                                                                                                                                                                                                                                                      |           |              | DWG. N     | DWG. NO.             |              |
|  |                                                                                                                                                                                            | Duct RH-Temp Combo w/NEMA4 2                                                                                                                                                                                                                                      |           |              |            | M0000098             |              |
|  | MATERIAL:                                                                                                                                                                                  | Dang Box 2A A                                                                                                                                                                                                                                                     | DRAWN BY: | APPROVED BY: |            |                      |              |
|  |                                                                                                                                                                                            | 7/21/2021                                                                                                                                                                                                                                                         | RM        |              | SCALE: 1:5 | DO NOT SCALE DRAWING | Sheet 1 of 1 |