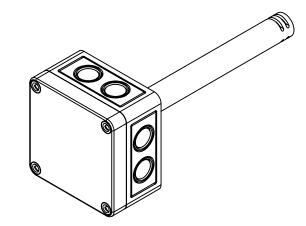

|  | DIMENSIONS ARE IN INCHES<br>TOLERANCES: (UNLESS NOTED)<br>3 PLACE DECIMAL = ±0.005<br>2 PLACE DECIMAL = ±0.015<br>1 PLACE DECIMAL = ±0.050<br>DIMENSIONS IN INCHES<br>DRAWING NOT TO SCALE | PROPRIETARY AND CONFIDENTIAL<br>THE INFORMATION CONTAINED IN THIS<br>DRAWING IS THE SOLE PROPRETY OF<br>AUTOMATION COMPONENTS INC. ANY<br>REPRODUCTION IN PART OR AS A WHOLE<br>WITHOUT THE WRITTEN PERMISSION OF<br>AUTOMATION COMPONENTS INC. IS<br>PROHIBITED. |           | Aci          | WOR        | KWISE#:              |              |
|--|--------------------------------------------------------------------------------------------------------------------------------------------------------------------------------------------|-------------------------------------------------------------------------------------------------------------------------------------------------------------------------------------------------------------------------------------------------------------------|-----------|--------------|------------|----------------------|--------------|
|  | SHARP EDGES                                                                                                                                                                                | DESCRIPTION:                                                                                                                                                                                                                                                      |           |              | DWG. N     | DWG. NO.             |              |
|  |                                                                                                                                                                                            | Duct RH-Temp Combo w/NEMA4 2                                                                                                                                                                                                                                      |           |              |            | M0000098             |              |
|  | MATERIAL:                                                                                                                                                                                  | Dang Box 2A A                                                                                                                                                                                                                                                     | DRAWN BY: | APPROVED BY: |            |                      |              |
|  |                                                                                                                                                                                            | 7/21/2021                                                                                                                                                                                                                                                         | RM        |              | SCALE: 1:5 | DO NOT SCALE DRAWING | Sheet 1 of 1 |