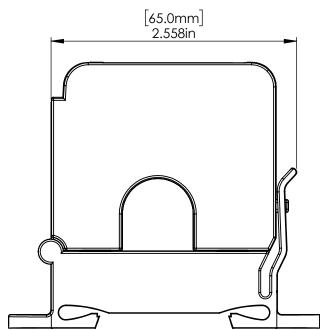

DIMENSIONS ARE IN INCHES TOLERANCES: (UNLESS NOTED) 3 PLACE DECIMAL = ±0.005 2 PLACE DECIMAL = ±0.015 1 PLACE DECIMAL = ±0.050 DIMENSIONS IN INCHES DRAWING NOT TO SCALE

PROPRIETARY AND CONFIDENTIAL

PROPRIETARY AND CONFIDENTIAL
THE INFORMATION CONTAINED IN THIS
DRAWING IS THE SOLE PROPERTY OF
AUTOMATION COMPONENTS INC. ANY
REPRODUCTION IN PART OR AS A WHOLE
WITHOUT THE WRITTEN PERMISSION OF
AUTOMATION COMPONENTS INC. IS
PROHIBITED.

## WORKWISE#:

DEBURR AND BREAK SHARP EDGES

DESCRIPTION: A/SCTV2-50 ANALOG OUTPUT DWG. NO. M0000530 **REV** 

MATERIAL:

DATE: 8/11/2021 DRAWN BY: APPROVED BY: RM

SCALE: 1:1

DO NOT SCALE DRAWING SHEET 1 OF 1