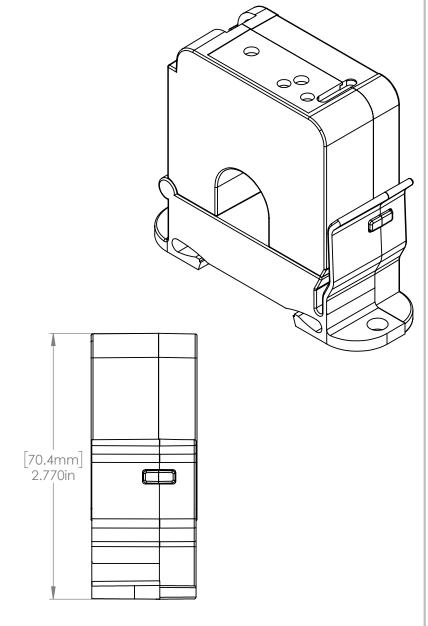

DIMENSIONS ARE IN INCHES TOLERANCES: (UNLESS NOTED) 3 PLACE DECIMAL = ±0.005 2 PLACE DECIMAL = ±0.015 1 PLACE DECIMAL = ±0.050 DIMENSIONS IN INCHES DRAWING NOT TO SCALE

PROPRIETARY AND CONFIDENTIAL

PROPRIETARY AND CONFIDENTIAL
THE INFORMATION CONTAINED IN THIS
DRAWING IS THE SOLE PROPERTY OF
AUTOMATION COMPONENTS INC. ANY
REPRODUCTION IN PART OR AS A WHOLE
WITHOUT THE WRITTEN PERMISSION OF
AUTOMATION COMPONENTS INC. IS
PROHIBITED.

## WORKWISE#:

DEBURR AND BREAK SHARP EDGES

DESCRIPTION: A/SCTV2-50 ANALOG OUTPUT DWG. NO. M0000530 **REV** 

MATERIAL:

DATE: 8/11/2021 DRAWN BY: APPROVED BY: RM

SCALE: 1:1

DO NOT SCALE DRAWING SHEET 1 OF 1