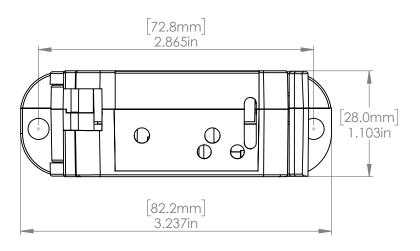

DIMENSIONS ARE IN INCHES TOLERANCES: (UNLESS NOTED) 3 PLACE DECIMAL = ±0.005 2 PLACE DECIMAL = ±0.015 1 PLACE DECIMAL = ±0.050 DIMENSIONS IN INCHES DRAWING NOT TO SCALE

PROPRIETARY AND CONFIDENTIAL

PROPRIETARY AND CONFIDENTIAL
THE INFORMATION CONTAINED IN THIS
DRAWING IS THE SOLE PROPERTY OF
AUTOMATION COMPONENTS INC. ANY
REPRODUCTION IN PART OR AS A WHOLE
WITHOUT THE WRITTEN PERMISSION OF
AUTOMATION COMPONENTS INC. IS
PROHIBITED.

## WORKWISE#:

DEBURR AND BREAK SHARP EDGES

DESCRIPTION: A/SCTV2-50 ANALOG OUTPUT DWG. NO. M0000530 **REV** 

MATERIAL:

DATE: 8/11/2021 DRAWN BY: APPROVED BY: RM

SCALE: 1:1

DO NOT SCALE DRAWING SHEET 1 OF 1