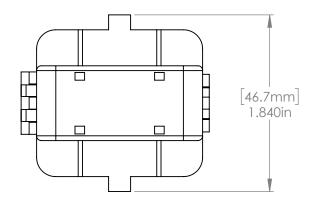

DIMENSIONS ARE IN INCHES TOLERANCES: (UNLESS NOTED) 3 PLACE DECIMAL = ±0.005 2 PLACE DECIMAL = ±0.015 1 PLACE DECIMAL = ±0.050 DIMENSIONS IN INCHES DRAWING NOT TO SCALE

> DEBURR AND BREAK SHARP EDGES

MATERIAL:

## WORKWISE#:

DESCRIPTION: DWG. NO. REV M0000686 2 ACUCT-H100 DATE: DRAWN BY: APPROVED BY: DSC TM SCALE: 1:1 DO NOT SCALE DRAWING SHEET 1 OF 1 9/29/2021