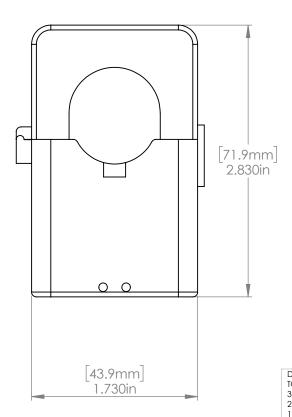

DIMENSIONS ARE IN INCHES TOLERANCES: (UNLESS NOTED) 3 PLACE DECIMAL = ±0.005 2 PLACE DECIMAL = ±0.015 1 PLACE DECIMAL = ±0.050 DIMENSIONS IN INCHES DRAWING NOT TO SCALE

> DEBURR AND BREAK SHARP EDGES

MATERIAL:

## WORKWISE#:

DESCRIPTION: DWG. NO. REV M0000686 2 ACUCT-H100 DATE: DRAWN BY: APPROVED BY: DSC TM SCALE: 1:1 DO NOT SCALE DRAWING SHEET 1 OF 1 9/29/2021