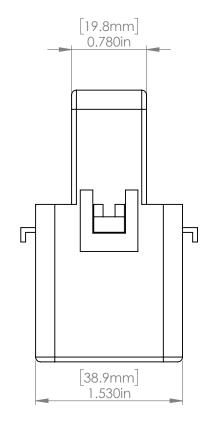

DIMENSIONS ARE IN INCHES TOLERANCES: (UNLESS NOTED) 3 PLACE DECIMAL = ±0.005 2 PLACE DECIMAL = ±0.015 1 PLACE DECIMAL = ±0.050 DIMENSIONS IN INCHES DRAWING NOT TO SCALE

> DEBURR AND BREAK SHARP EDGES

MATERIAL:

## WORKWISE#:

DESCRIPTION: DWG. NO. REV M0000686 2 ACUCT-H100 DATE: DRAWN BY: APPROVED BY: DSC TM SCALE: 1:1 DO NOT SCALE DRAWING SHEET 1 OF 1 9/29/2021