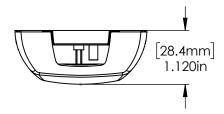

DIMENSIONS ARE IN INCHES TOLERANCES: (UNLESS NOTED) 3 PLACE DECIMAL = ±0.005 2 PLACE DECIMAL = ±0.015 1 PLACE DECIMAL = ±0.050 DIMENSIONS IN INCHES

PROPRIETARY AND CONFIDENTIAL
THE INFORMATION CONTAINED IN THIS
DRAWING IS THE SOLE PROPERTY OF
REPRODUCTION IN PART OF AS A WHOLE
WITHOUT THE WRITTEN PERMISSION OF
AUTOMATION COMPONENTS INC. IS
PROHIBITED.