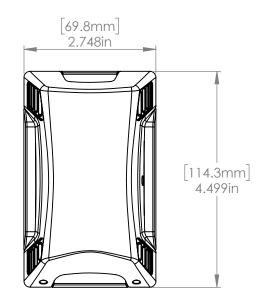

DIMENSIONS ARE IN INCHES TOLERANCES: (UNLESS NOTED) 3 PLACE DECIMAL = ±0.005 2 PLACE DECIMAL = ±0.015 1 PLACE DECIMAL = ±0.050 DIMENSIONS IN INCHES

PROPRIETARY AND CONFIDENTIAL
THE INFORMATION CONTAINED IN THIS
DRAWING IS THE SOLE PROPERTY OF
REPRODUCTION IN PART OF AS A WHOLE
WITHOUT THE WRITTEN PERMISSION OF
AUTOMATION COMPONENTS INC. IS
PROHIBITED.