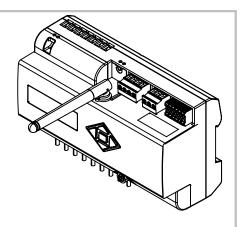

| DIMENSIONS ARE IN INCHES<br>TOLERANCES: (UNLESS NOTED)<br>3 PLACE DECIMAL = ±0.015<br>2 PLACE DECIMAL = ±0.015<br>1 PLACE DECIMAL = ±0.050<br>DIMENSIONS IN INCHES<br>DRAWING NOT TO SCALE | PROPRIETARY AND COI<br>THE INFORMATION CONTA<br>DRAWING IS THE SOLE PRC<br>AUTOMATION COMPONE<br>REPRODUCTION IN PART C<br>WITHOUT THE WRITTEN PER<br>AUTOMATION COMPONEL<br>PROHIBITED. | Aci              |              |                      |                      |              |
|--------------------------------------------------------------------------------------------------------------------------------------------------------------------------------------------|------------------------------------------------------------------------------------------------------------------------------------------------------------------------------------------|------------------|--------------|----------------------|----------------------|--------------|
| DEBURR AND BREAK<br>SHARP EDGES                                                                                                                                                            | DESCRIPTION:<br>KW1850 Power Meter                                                                                                                                                       |                  |              | DWG. NO.<br>M0000677 |                      | REV<br>1     |
| MATERIAL:                                                                                                                                                                                  | date:<br><b>4/14/2021</b>                                                                                                                                                                | DRAWN BY:<br>TEQ | APPROVED BY: | SCALE: 1:4           | DO NOT SCALE DRAWING | Sheet 1 of 1 |