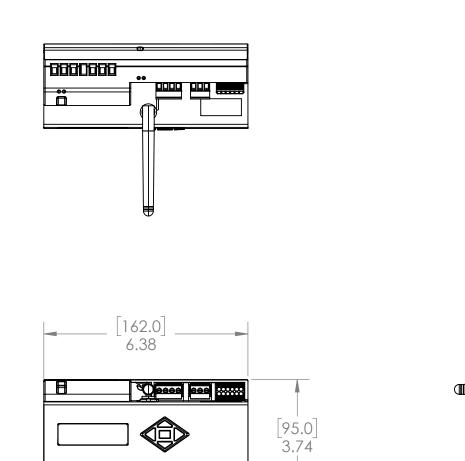

| DIMENSIONS ARE IN INCHES<br>TOLERANCES: (UNLESS NOTED)<br>3 PLACE DECIMAL = ±0.015<br>2 PLACE DECIMAL = ±0.015<br>1 PLACE DECIMAL = ±0.050<br>DIMENSIONS IN INCHES<br>DRAWING NOT TO SCALE | PROPRIETARY AND COI<br>THE INFORMATION CONTA<br>DRAWING IS THE SOLE PRC<br>AUTOMATION COMPONE<br>REPRODUCTION IN PART C<br>WITHOUT THE WRITTEN PER<br>AUTOMATION COMPONEL<br>PROHIBITED. | Aci              |              |                      |                      |              |
|--------------------------------------------------------------------------------------------------------------------------------------------------------------------------------------------|------------------------------------------------------------------------------------------------------------------------------------------------------------------------------------------|------------------|--------------|----------------------|----------------------|--------------|
| DEBURR AND BREAK<br>SHARP EDGES                                                                                                                                                            | DESCRIPTION:<br>KW1850 Power Meter                                                                                                                                                       |                  |              | DWG. NO.<br>M0000677 |                      | REV<br>1     |
| MATERIAL:                                                                                                                                                                                  | date:<br><b>4/14/2021</b>                                                                                                                                                                | DRAWN BY:<br>TEQ | APPROVED BY: | SCALE: 1:4           | DO NOT SCALE DRAWING | Sheet 1 of 1 |