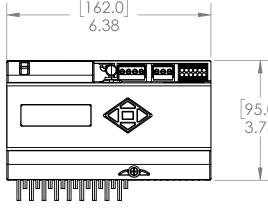

| DIMENSIONS ARE IN INCHES<br>TOLERANCES: (UNLESS NOTED)<br>3 PLACE DECIMAL = ±0.015<br>2 PLACE DECIMAL = ±0.015<br>1 PLACE DECIMAL = ±0.050<br>DIMENSIONS IN INCHES<br>DRAWING NOT TO SCALE | PROPRIETARY AND COI<br>THE INFORMATION CONTA<br>DRAWING IS THE SOLE PRC<br>AUTOMATION COMPONE<br>REPRODUCTION IN PART C<br>WITHOUT THE WRITTEN PER<br>AUTOMATION COMPONEL<br>PROHIBITED. | Aci              |              |                      |                      |              |
|--------------------------------------------------------------------------------------------------------------------------------------------------------------------------------------------|------------------------------------------------------------------------------------------------------------------------------------------------------------------------------------------|------------------|--------------|----------------------|----------------------|--------------|
| DEBURR AND BREAK<br>SHARP EDGES                                                                                                                                                            | DESCRIPTION:<br>KW1850 Power Meter                                                                                                                                                       |                  |              | DWG. NO.<br>M0000677 |                      | REV<br>1     |
| MATERIAL:                                                                                                                                                                                  | date:<br><b>4/14/2021</b>                                                                                                                                                                | DRAWN BY:<br>TEQ | APPROVED BY: | SCALE: 1:4           | DO NOT SCALE DRAWING | Sheet 1 of 1 |