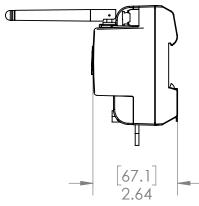

| DIMENSIONS ARE IN INCHES<br>TOLERANCES: (UNLESS NOTED)<br>3 PLACE DECIMAL = ±0.015<br>2 PLACE DECIMAL = ±0.015<br>1 PLACE DECIMAL = ±0.050<br>DIMENSIONS IN INCHES<br>DRAWING NOT TO SCALE | PROPRIETARY AND COI<br>THE INFORMATION CONTA<br>DRAWING IS THE SOLE PRC<br>AUTOMATION COMPONE<br>REPRODUCTION IN PART C<br>WITHOUT THE WRITTEN PER<br>AUTOMATION COMPONEL<br>PROHIBITED. | Aci              |              |                      |                      |              |
|--------------------------------------------------------------------------------------------------------------------------------------------------------------------------------------------|------------------------------------------------------------------------------------------------------------------------------------------------------------------------------------------|------------------|--------------|----------------------|----------------------|--------------|
| DEBURR AND BREAK<br>SHARP EDGES                                                                                                                                                            | DESCRIPTION:<br>KW1850 Power Meter                                                                                                                                                       |                  |              | DWG. NO.<br>M0000677 |                      | REV<br>1     |
| MATERIAL:                                                                                                                                                                                  | date:<br><b>4/14/2021</b>                                                                                                                                                                | DRAWN BY:<br>TEQ | APPROVED BY: | SCALE: 1:4           | DO NOT SCALE DRAWING | Sheet 1 of 1 |