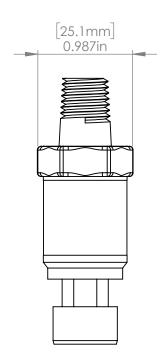

## WORKWISE#:

| TO SCALE |                 |           |              |      |          |                      |           |     |
|----------|-----------------|-----------|--------------|------|----------|----------------------|-----------|-----|
|          | DECODIDITION    |           |              | D.14 | 10 110   |                      | RF'       | ,   |
| ND BREAK | DESCRIPTION:    |           |              |      | DWG. NO. |                      |           | ٧   |
|          | GP(0-200G)-20-P |           |              |      | M0000585 |                      |           | 1   |
|          | DATE:           | DRAWN BY: | APPROVED BY: |      |          |                      |           |     |
|          | 7/9/2021        | RM        |              | SCAL | E: 1:1   | DO NOT SCALE DRAWING | SHEET 1 O | F 1 |