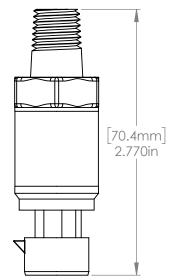

## WORKWISE#:

| TO SCALE |                 |           |              |      |          |                      |           |     |
|----------|-----------------|-----------|--------------|------|----------|----------------------|-----------|-----|
|          | DECODIDITION    |           |              | D.14 | 10 110   |                      | RF'       | ,   |
| ND BREAK | DESCRIPTION:    |           |              |      | DWG. NO. |                      |           | ٧   |
|          | GP(0-200G)-20-P |           |              |      | M0000585 |                      |           | 1   |
|          | DATE:           | DRAWN BY: | APPROVED BY: |      |          |                      |           |     |
|          | 7/9/2021        | RM        |              | SCAL | E: 1:1   | DO NOT SCALE DRAWING | SHEET 1 O | F 1 |