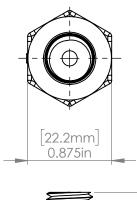

## WORKWISE#:

| TO SCALE |                 |           |              |      |          |                      |           |     |
|----------|-----------------|-----------|--------------|------|----------|----------------------|-----------|-----|
|          | DECODIDITION    |           |              | D.14 | 10 110   |                      | RF'       | ,   |
| ND BREAK | DESCRIPTION:    |           |              |      | DWG. NO. |                      |           | ٧   |
|          | GP(0-200G)-20-P |           |              |      | M0000585 |                      |           | 1   |
|          | DATE:           | DRAWN BY: | APPROVED BY: |      |          |                      |           |     |
|          | 7/9/2021        | RM        |              | SCAL | E: 1:1   | DO NOT SCALE DRAWING | SHEET 1 O | F 1 |