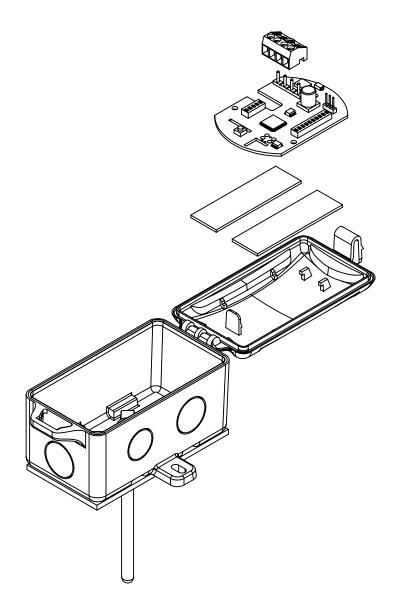

ITEM NUMBER:

BN2110-D-XX-PB

| A CONTROL TO SOME               |                                                    |                                  |              |
|---------------------------------|----------------------------------------------------|----------------------------------|--------------|
| DEBURR AND BREAK<br>SHARP EDGES | DESCRIPTION: BACnet MS/TP, Mo Duct, SS, Plastic En | dbus RTU, Temperature<br>closure |              |
| TERIAL:                         | DATE:                                              | DRAWN BY:                        | APPROVED BY: |

## ITEM NUMBER: BN2110-D-XX-PB

DESCRIPTION:
BACnet MS/TP, Modbus RTU, Temperature,
Duct, SS, Plastic Enclosure

DWG. NO. M0000644

'

**REV** 

MATERIAL:

DATE: 4/24/2020

DRAWN BY: APPROVED BY: TEQ