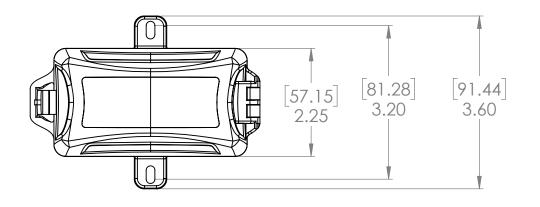

DIMENSIONS ARE IN INCHES TOLERANCES: (UNLESS NOTED) 3 PLACE DECIMAL = ±0.005 2 PLACE DECIMAL = ±0.015 1 PLACE DECIMAL = ±0.050 DIMENSIONS IN INCHES DRAWING NOT TO SCALE

PROPRIETARY AND CONFIDENTIAL

PROPRIETARY AND CONFIDENTIAL
THE INFORMATION CONTAINED IN THIS
DRAWING IS THE SOLE PROPERTY OF
AUTOMATION COMPONENTS INC. ANY
REPRODUCTION IN PART OR AS A WHOLE
WITHOUT THE WRITTEN PERMISSION OF
AUTOMATION COMPONENTS INC. IS
PROHIBITED.