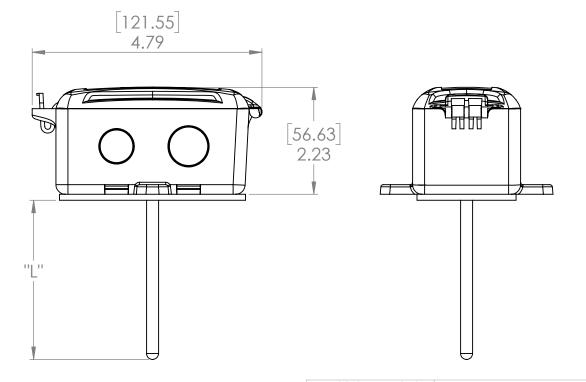

| PART NUMBER | INSERTION LENGTH (L) |  |
|-------------|----------------------|--|
| 146516      | 4.00" ± 0.13"        |  |
| 146519      | 6.00" ± 0.13"        |  |
| 146534      | 8.00" ± 0.13"        |  |
| 146538      | 12.00" ± 0.13"       |  |
| 146539      | 18.00" ± 0.13"       |  |

SCALE: 1:2

DO NOT SCALE DRAWING SHEET 2 OF 2