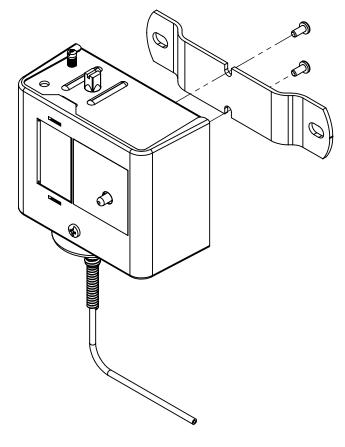

> DEBURR AND BREAK SHARP EDGES

PROPRIETARY AND CONFIDENTIAL

PROPRIETARY AND CONFIDENTIAL
THE INFORMATION CONTAINED IN THIS
DRAWING IS THE SOLE PROPERTY OF
AUTOMATION COMPONENTS INC. ANY
REPRODUCTION IN PART OR AS A WHOLE
WITHOUT THE WRITTEN PERMISSION OF
AUTOMATION COMPONENTS INC. IS
PROHIBITED.

DRAWN BY:

## ITEM NUMBER:

DESCRIPTION:

FLS Series - Manual

DWG. NO. M0000641 REV

MATERIAL:

DATE:

APPROVED BY:

SCALE: 1:5 DO NOT SCALE DRAWING SHEET 2 OF 2