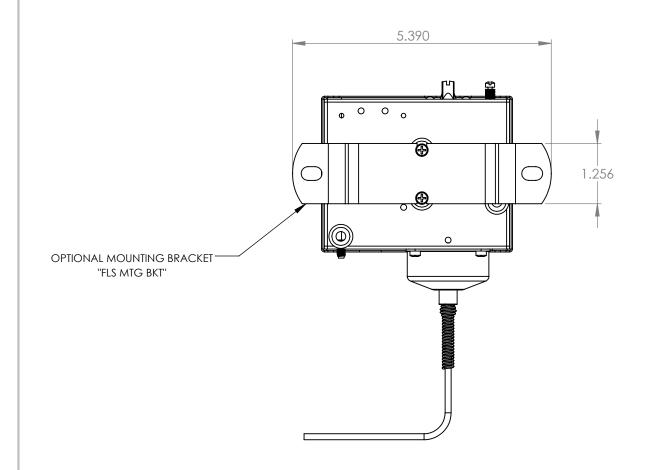

DIMENSIONS ARE IN INCHES TOLERANCES: (UNLESS NOTED) 3 PLACE DECIMAL = ±0.010 2 PLACE DECIMAL = ±0.015 1 PLACE DECIMAL = ±0.050 DIMENSIONS IN INCHES DRAWING NOT TO SCALE

> DEBURR AND BREAK SHARP EDGES

PROPRIETARY AND CONFIDENTIAL

PROPRIETARY AND CONFIDENTIAL
THE INFORMATION CONTAINED IN THIS
DRAWING IS THE SOLE PROPERTY OF
AUTOMATION COMPONENTS INC. ANY
REPRODUCTION IN PART OR AS A WHOLE
WITHOUT THE WRITTEN PERMISSION OF
AUTOMATION COMPONENTS INC. IS
PROHIBITED.

## ITEM NUMBER:

DESCRIPTION:

FLS Series - Manual

DWG. NO.

REV

MATERIAL:

DATE:

DRAWN BY: APPROVED BY: M0000641

SCALE: 1:5

DO NOT SCALE DRAWING SHEET 1 OF 2

DIMENSIONS ARE IN INCHES TOLERANCES: (UNLESS NOTED) 3 PLACE DECIMAL = ±0.010 2 PLACE DECIMAL = ±0.015 1 PLACE DECIMAL = ±0.050 DIMENSIONS IN INCHES DRAWING NOT TO SCALE