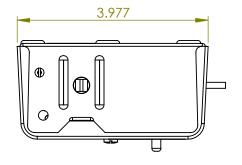

DIMENSIONS ARE IN INCHES TOLERANCES: (UNLESS NOTED) 3 PLACE DECIMAL = ±0.010 2 PLACE DECIMAL = ±0.015 1 PLACE DECIMAL = ±0.050 DIMENSIONS IN INCHES DRAWING NOT TO SCALE

> DEBURR AND BREAK SHARP EDGES

PROPRIETARY AND CONFIDENTIAL

PROPRIETARY AND CONFIDENTIAL
THE INFORMATION CONTAINED IN THIS
DRAWING IS THE SOLE PROPERTY OF
AUTOMATION COMPONENTS INC. ANY
REPRODUCTION IN PART OR AS A WHOLE
WITHOUT THE WRITTEN PERMISSION OF
AUTOMATION COMPONENTS INC. IS
PROHIBITED.

SCALE: 1:5

DO NOT SCALE DRAWING SHEET 1 OF 2

DIMENSIONS ARE IN INCHES TOLERANCES: (UNLESS NOTED) 3 PLACE DECIMAL = ±0.010 2 PLACE DECIMAL = ±0.015 1 PLACE DECIMAL = ±0.050 DIMENSIONS IN INCHES DRAWING NOT TO SCALE