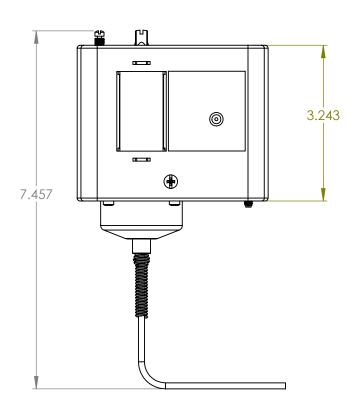

> DEBURR AND BREAK SHARP EDGES

PROPRIETARY AND CONFIDENTIAL

PROPRIETARY AND CONFIDENTIAL
THE INFORMATION CONTAINED IN THIS
DRAWING IS THE SOLE PROPERTY OF
AUTOMATION COMPONENTS INC. ANY
REPRODUCTION IN PART OR AS A WHOLE
WITHOUT THE WRITTEN PERMISSION OF
AUTOMATION COMPONENTS INC. IS
PROHIBITED.

DRAWN BY:

## ITEM NUMBER:

DESCRIPTION:

FLS Series - Manual

DWG. NO. M0000641 REV

MATERIAL:

DATE:

APPROVED BY:

SCALE: 1:5 DO NOT SCALE DRAWING SHEET 2 OF 2