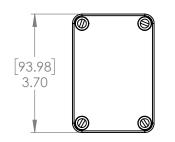

| DIMENSIONS ARE IN INCHES<br>TOLERANCES: (UNLESS NOTED)<br>3 PLACE DECIMAL = ±0.005<br>2 PLACE DECIMAL = ±0.015<br>1 PLACE DECIMAL = ±0.050<br>DIMENSIONS IN INCHES<br>DRAWING NOT TO SCALE | PROPRIETARY AND CON<br>THE INFORMATION CONTAI<br>DRAWING IS THE SOLE PRO<br>AUTOMATION COMPONEN<br>REPRODUCTION IN PART O<br>WITHOUT THE WRITTEN PERN<br>AUTOMATION COMPONEN<br>PROHIBITED. | INED IN THIS<br>PERTY OF<br>ITS INC. ANY<br>R AS A WHOLE<br>MISSION OF | ACI          |               |                      |              |
|--------------------------------------------------------------------------------------------------------------------------------------------------------------------------------------------|---------------------------------------------------------------------------------------------------------------------------------------------------------------------------------------------|------------------------------------------------------------------------|--------------|---------------|----------------------|--------------|
| DEBURR AND BREAK<br>SHARP EDGES                                                                                                                                                            | description:<br>RHX-D-4X                                                                                                                                                                    |                                                                        |              | DWG. NO.<br>I | √0000065             | REV<br>4     |
| MATERIAL:                                                                                                                                                                                  | date:<br>6/27/2019                                                                                                                                                                          | DRAWN BY:<br>TEQ                                                       | APPROVED BY: | SCALE: 1:5    | DO NOT SCALE DRAWING | Sheet 1 Of 1 |