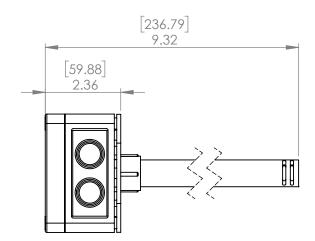

| DIMENSIONS ARE IN INCHES<br>TOLERANCES: (UNLESS NOTED)<br>3 PLACE DECIMAL = ±0.005<br>2 PLACE DECIMAL = ±0.015<br>1 PLACE DECIMAL = ±0.050<br>DIMENSIONS IN INCHES<br>DRAWING NOT TO SCALE | PROPRIETARY AND CON<br>THE INFORMATION CONTAI<br>DRAWING IS THE SOLE PRO<br>AUTOMATION COMPONEN<br>REPRODUCTION IN PART O<br>WITHOUT THE WRITTEN PERN<br>AUTOMATION COMPONEN<br>PROHIBITED. | INED IN THIS<br>PERTY OF<br>ITS INC. ANY<br>R AS A WHOLE<br>MISSION OF | ACI          |               |                      |              |
|--------------------------------------------------------------------------------------------------------------------------------------------------------------------------------------------|---------------------------------------------------------------------------------------------------------------------------------------------------------------------------------------------|------------------------------------------------------------------------|--------------|---------------|----------------------|--------------|
| DEBURR AND BREAK<br>SHARP EDGES                                                                                                                                                            | description:<br>RHX-D-4X                                                                                                                                                                    |                                                                        |              | DWG. NO.<br>I | √0000065             | REV<br>4     |
| MATERIAL:                                                                                                                                                                                  | date:<br>6/27/2019                                                                                                                                                                          | DRAWN BY:<br>TEQ                                                       | APPROVED BY: | SCALE: 1:5    | DO NOT SCALE DRAWING | Sheet 1 Of 1 |