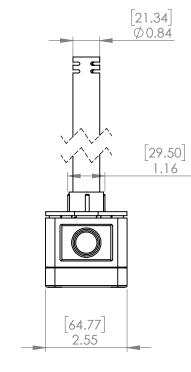

| DIMENSIONS ARE IN INCHES<br>TOLERANCES: (UNLESS NOTED)<br>3 PLACE DECIMAL = ±0.005<br>2 PLACE DECIMAL = ±0.015<br>1 PLACE DECIMAL = ±0.050<br>DIMENSIONS IN INCHES<br>DRAWING NOT TO SCALE | PROPRIETARY AND CON<br>THE INFORMATION CONTAI<br>DRAWING IS THE SOLE PRO<br>AUTOMATION COMPONEN<br>REPRODUCTION IN PART O<br>WITHOUT THE WRITTEN PERN<br>AUTOMATION COMPONEN<br>PROHIBITED. | INED IN THIS<br>PERTY OF<br>ITS INC. ANY<br>R AS A WHOLE<br>MISSION OF | ACI          |               |                      |              |
|--------------------------------------------------------------------------------------------------------------------------------------------------------------------------------------------|---------------------------------------------------------------------------------------------------------------------------------------------------------------------------------------------|------------------------------------------------------------------------|--------------|---------------|----------------------|--------------|
| DEBURR AND BREAK<br>SHARP EDGES                                                                                                                                                            | description:<br>RHX-D-4X                                                                                                                                                                    |                                                                        |              | DWG. NO.<br>I | √0000065             | REV<br>4     |
| MATERIAL:                                                                                                                                                                                  | date:<br>6/27/2019                                                                                                                                                                          | DRAWN BY:<br>TEQ                                                       | APPROVED BY: | SCALE: 1:5    | DO NOT SCALE DRAWING | Sheet 1 Of 1 |